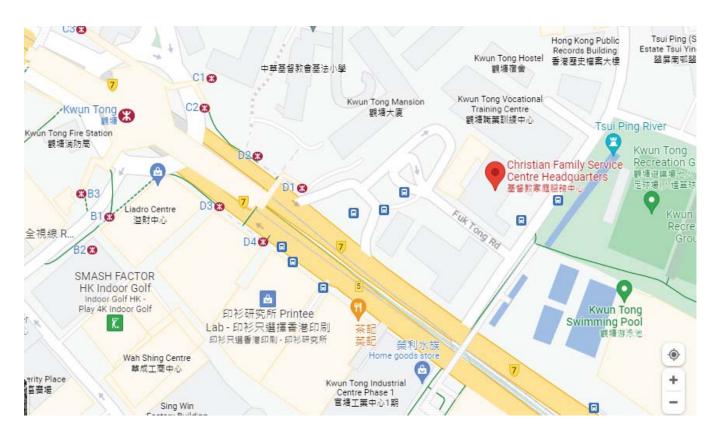

## Chan Shu Kui Memorial School

通告編號: S22/23-152 (工作人員及表演學生)

五十周年畢業暨頒獎典禮

敬啟者:本校五十周年畢業暨頒獎典禮定於 2023 年 6 月 24 日(星期六)下午 3 時至 5 時假基督教家庭服務中心禮堂(觀塘翠屏道 3 號)(位置見後頁地圖)舉行。貴子弟獲委派為工作人員/表演學生,敬留意下列事項:

|        | 類別 | 到場時間 | 到校時間 | 集合地點 | 負責老師 |
|--------|----|------|------|------|------|
| □ 工作人員 |    |      |      |      |      |
| □ 表演學生 |    |      |      |      |      |
| □其他    |    |      |      |      |      |

# 前往基督教家庭服務中心 (Go to Christian Family Service Centre) 港鐵觀塘站 D1 出口 (Kwun Tong MTR station, Exit D1)